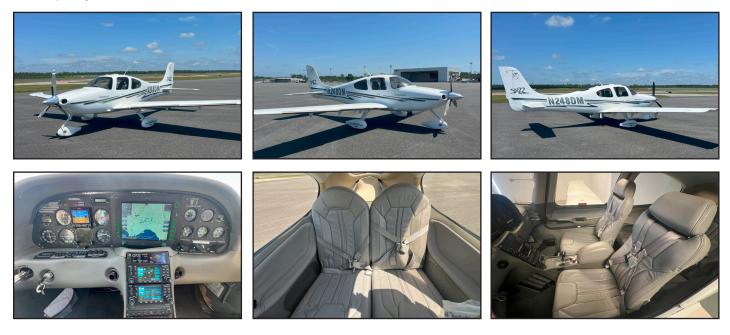

# 2002 Cirrus SR22

Serial Number: 0374 Registration: N248DM Price: \$245,000

# Cirrus SR22 N248DM

Airframe: 2925 TTSN Engine: 1415 SMOH

**Cirrus SR22 Features** 

Maximum Approved Altitude: 17,500 ft

## Engine

Continental IO-550 Engine

## Avionics

Garmin G5 Attitude Indicator Sandel HIS S-TEC System 55X Autopilot w/ Altitude Preselect Avidyne FlightMax EX5000C MFD

#### **Exterior**

All over White with Blue and Gray Striping

#### Interior

Four Place Gray Interior

## **Additional Options**

CAPS - Cirrus Airframe Parachute System TKS Anti-Icing System

310 Horsepower

No Damage History

Useable Fuel: 80 gallons

L3 Skywatch / Stormscope Garmin GMA 340 Audio Panel Garmin GNS 430 Nav/Com/GPS #1 Garmin GNS 430 Nav/Com/GPS #2

Annual Inspection due August 2024